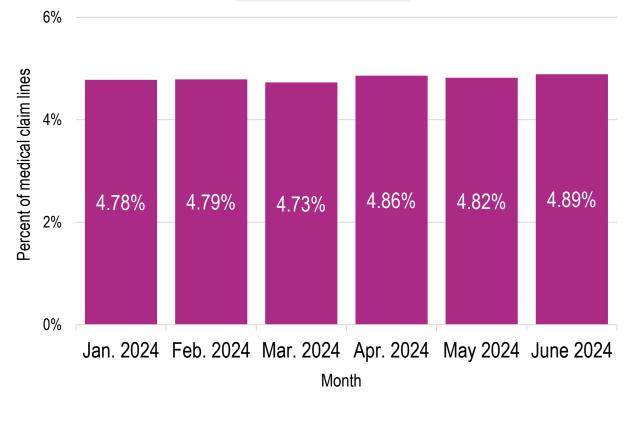

Top Five Diagnostic Categories (Percent of Telehealth Claim Lines)

Source: FH NPIC<sup>®</sup> database of more than 48 billion commercial medical and dental claim records from more than 75 contributors nationwide. Copyright 2024, FAIR Health, Inc. All rights reserved. CPT © 2023 American Medical Association (AMA). All rights reserved.